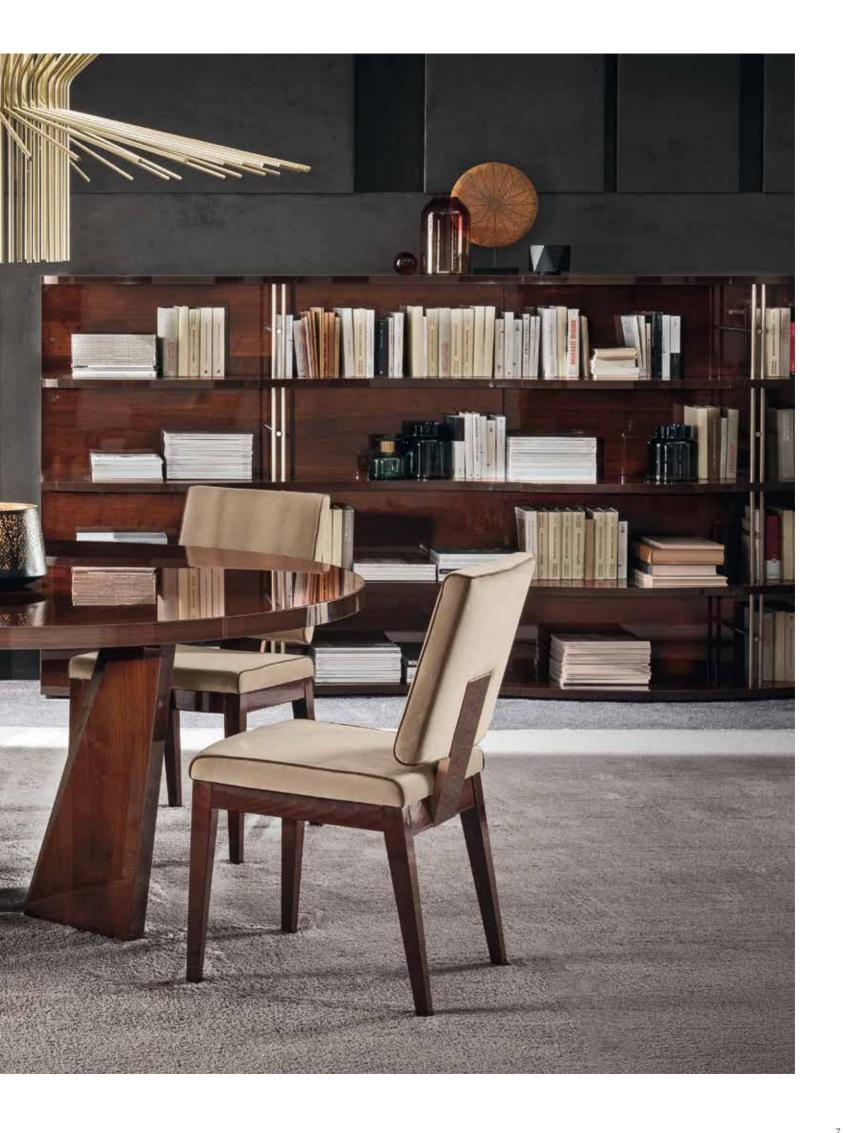

## **BELLAGIO**

Tavolo rotondo

Round table
Mesa redonda
Table ronde
Runder Tisch

круглый стол

**ROUND TABLE PJBE0618** 

SWIVEL PLATE KJBE637

For round table

2 CHAIRS KJBE620 2 CHAIRS (UK FIRE RETARDANT) KJBE620I

With coffee walnut structure, seat and back in velvet inch W 19" D 23" H 35" cm L 49 P 59,5 H 89 Crts 1 kg 20 m<sup>3</sup> 0,38

2 BELVEDERE CHAIRS KJBE621 2 BELVEDERE CHAIRS (UK FIRE RETARDANT) KJBE621I

With coffee walnut structure, seat and back in ecoleather inch W 20" D 22" H 41" cm L 50,5 P 57 H 105 Crts 1 kg 18 m $^3$  0,42