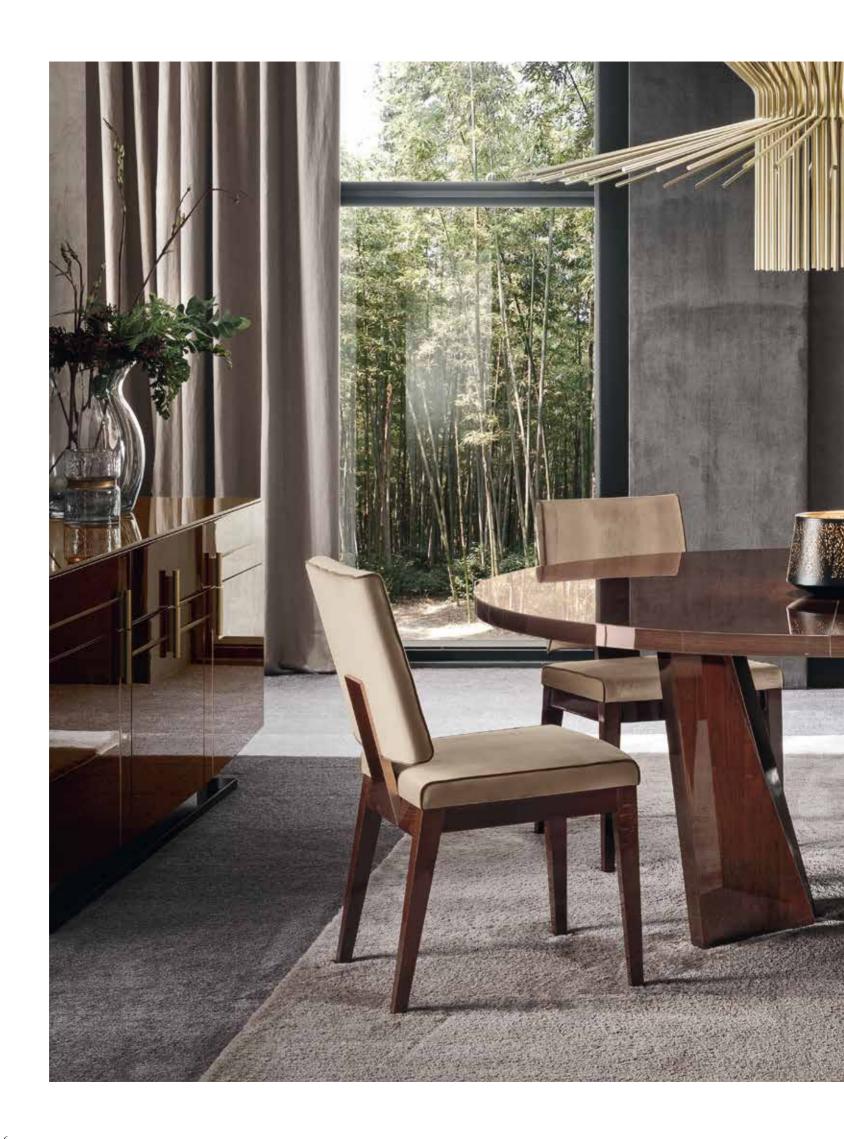

## **BELLAGIO**

Tavolo rotondo

Round table
Mesa redonda
Table ronde
Runder Tisch

круглый стол

**ROUND TABLE PJBE0618** 

SWIVEL PLATE KJBE637

For round table

2 CHAIRS KJBE620 2 CHAIRS (UK FIRE RETARDANT) KJBE620I

With coffee walnut structure, seat and back in velvet inch W 19" D 23" H 35" cm L 49 P 59,5 H 89 Crts 1 kg 20 m<sup>3</sup> 0,38

2 BELVEDERE CHAIRS KJBE621 2 BELVEDERE CHAIRS (UK FIRE RETARDANT) KJBE621I

With coffee walnut structure, seat and back in ecoleather inch W 20" D 22" H 41" cm L 50,5 P 57 H 105 Crts 1 kg 18 m $^3$  0,42