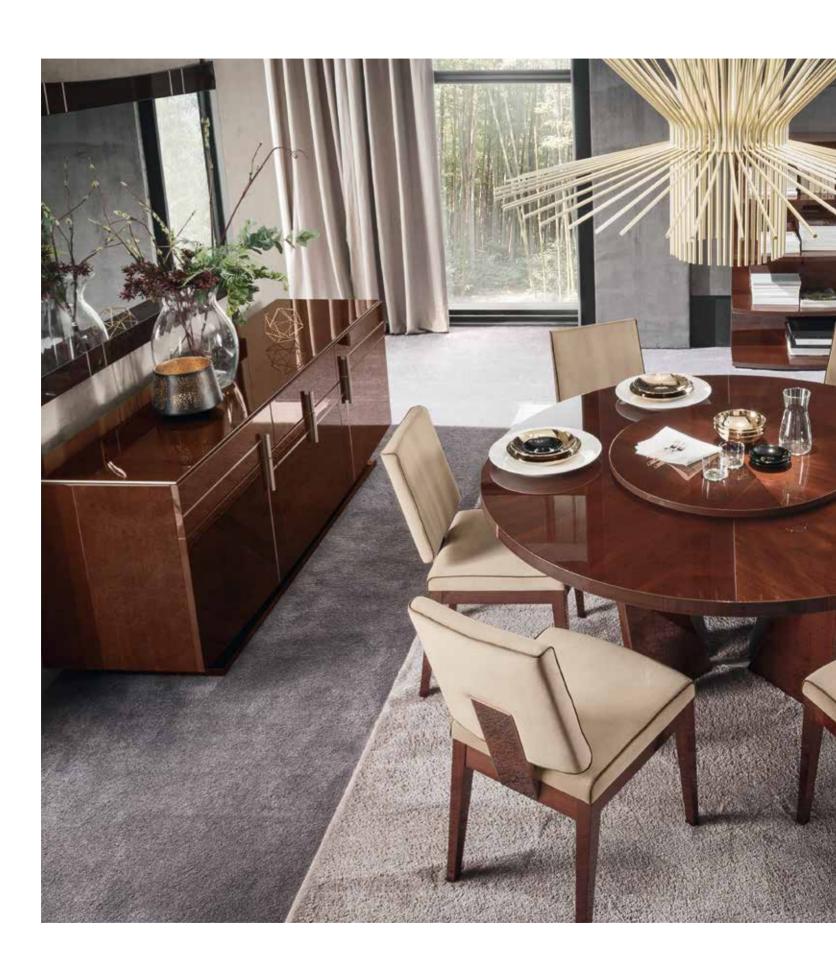

## **BELLAGIO**

Tavolo rotondo

Round table
Mesa redonda
Table ronde
Runder Tisch

круглый стол

**ROUND TABLE PJBE0618** 

SWIVEL PLATE KJBE637

For round table

2 CHAIRS KJBE620 2 CHAIRS (UK FIRE RETARDANT) KJBE620I

With coffee walnut structure, seat and back in velvet inch W 19" D 23" H 35" cm L 49 P 59,5 H 89 Crts 1 kg 20 m<sup>3</sup> 0,38

2 BELVEDERE CHAIRS KJBE621 2 BELVEDERE CHAIRS (UK FIRE RETARDANT) KJBE621I

With coffee walnut structure, seat and back in ecoleather inch W 20" D 22" H 41" cm L 50,5 P 57 H 105 Crts 1 kg 18 m $^3$  0,42