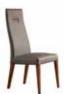

With coffee walnut structure, seat and back in ecoleather inch W 20" D 22" H 41" cm L 50,5 P 57 H 105 Crts 1 kg 18 m $^3$  0,42