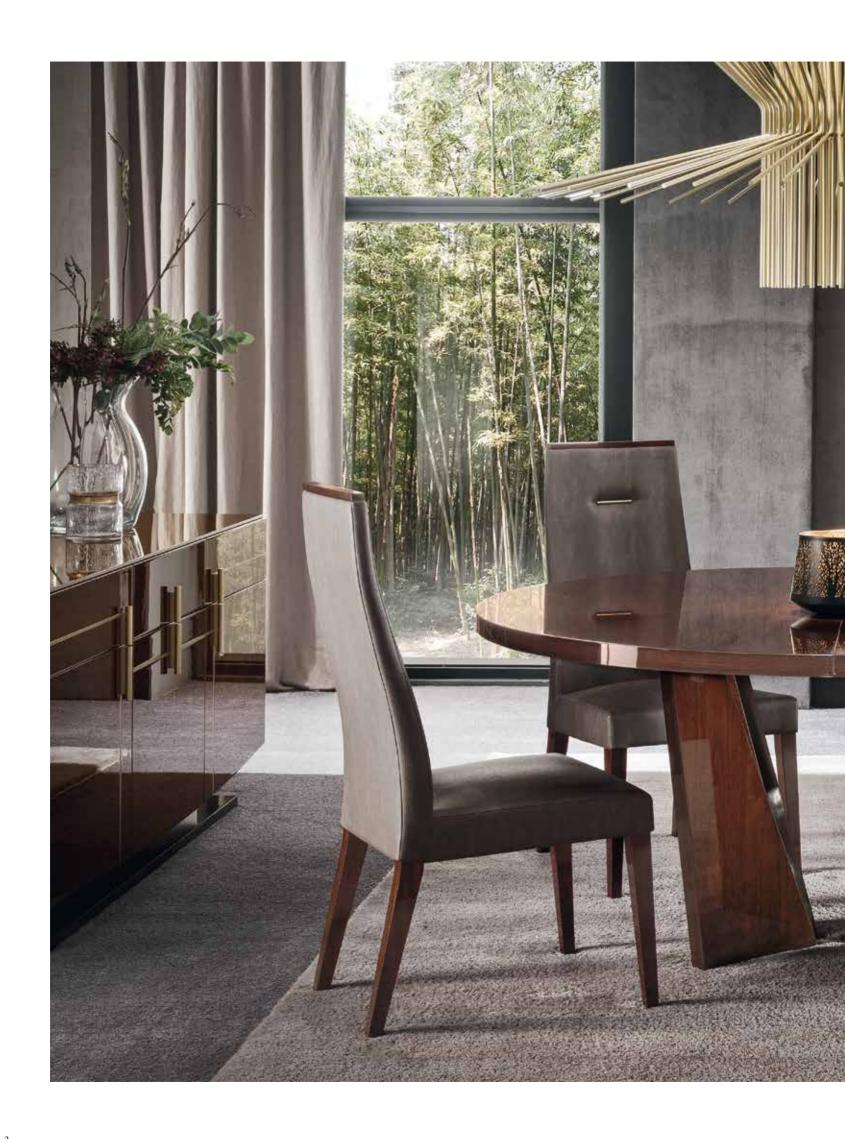

## **BELLAGIO**

Tavolo rotondo

Round table
Mesa redonda
Table ronde
Runder Tisch

круглый стол

**ROUND TABLE PJBE0618** 

SWIVEL PLATE KJBE637

For round table

2 CHAIRS KJBE620 2 CHAIRS (UK FIRE RETARDANT) KJBE620I

With coffee walnut structure, seat and back in velvet inch W 19" D 23" H 35" cm L 49 P 59,5 H 89 Crts 1 kg 20 m<sup>3</sup> 0,38

2 BELVEDERE CHAIRS KJBE621 2 BELVEDERE CHAIRS (UK FIRE RETARDANT) KJBE621I

With coffee walnut structure, seat and back in ecoleather inch W 20" D 22" H 41" cm L 50,5 P 57 H 105 Crts 1 kg 18 m $^3$  0,42