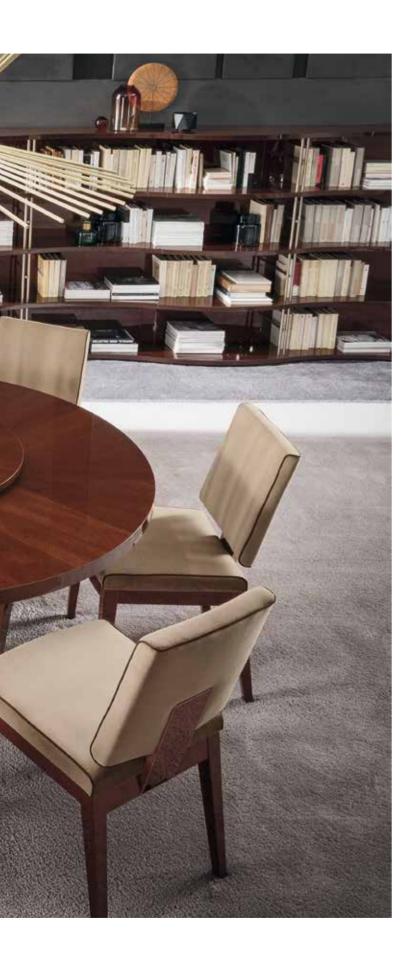

## **BELLAGIO**

Tavolo rotondo

Round table
Mesa redonda
Table ronde
Runder Tisch

круглый стол

**ROUND TABLE PJBE0618** 

SWIVEL PLATE KJBE637

For round table

2 CHAIRS KJBE620 2 CHAIRS (UK FIRE RETARDANT) KJBE620I

With coffee walnut structure, seat and back in velvet inch W 19" D 23" H 35" cm L 49 P 59,5 H 89 Crts 1 kg 20 m<sup>3</sup> 0,38

2 BELVEDERE CHAIRS KJBE621 2 BELVEDERE CHAIRS (UK FIRE RETARDANT) KJBE621I

With coffee walnut structure, seat and back in ecoleather inch W 20" D 22" H 41" cm L 50,5 P 57 H 105 Crts 1 kg 18 m $^3$  0,42