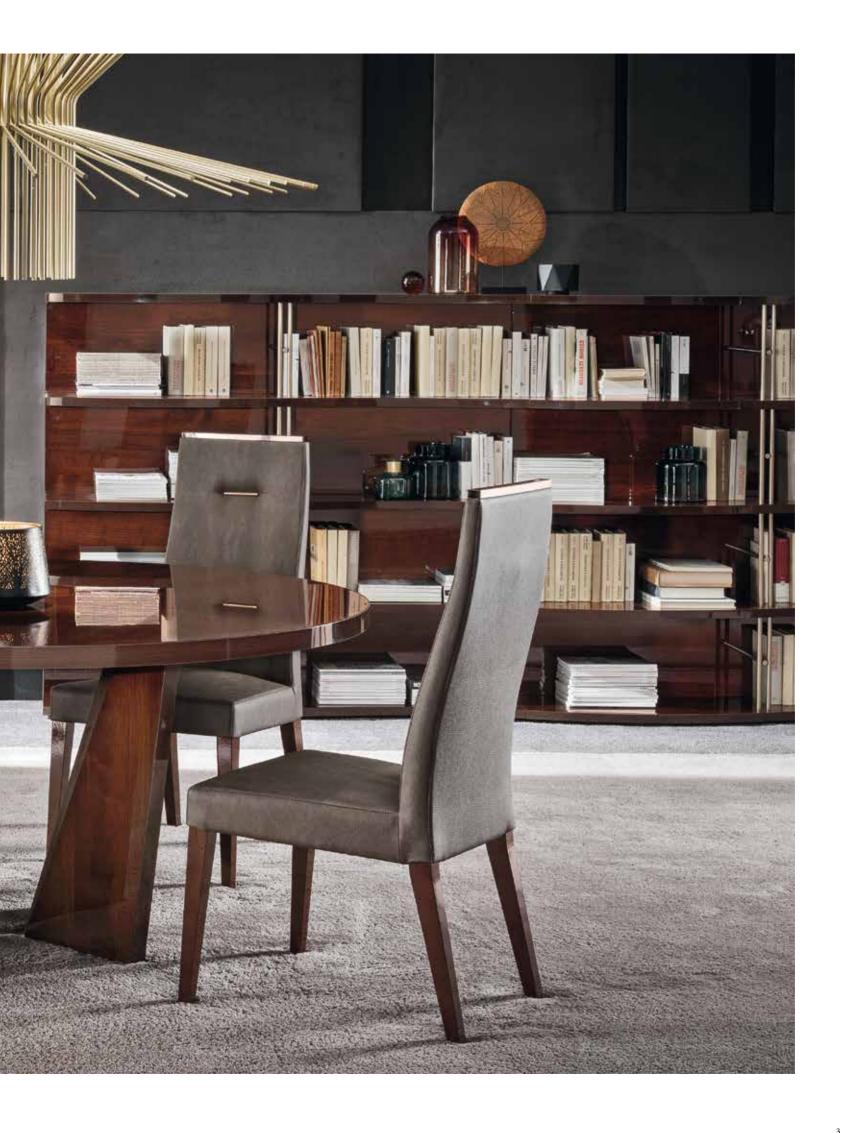

## **BELLAGIO**

Tavolo rotondo

Round table
Mesa redonda
Table ronde
Runder Tisch

круглый стол

**ROUND TABLE PJBE0618** 

SWIVEL PLATE KJBE637

For round table

2 CHAIRS KJBE620 2 CHAIRS (UK FIRE RETARDANT) KJBE620I

With coffee walnut structure, seat and back in velvet inch W 19" D 23" H 35" cm L 49 P 59,5 H 89 Crts 1 kg 20 m<sup>3</sup> 0,38

2 BELVEDERE CHAIRS KJBE621 2 BELVEDERE CHAIRS (UK FIRE RETARDANT) KJBE621I

With coffee walnut structure, seat and back in ecoleather inch W 20" D 22" H 41" cm L 50,5 P 57 H 105 Crts 1 kg 18 m $^3$  0,42