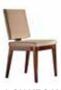

With coffee walnut structure, seat and back in velvet inch W 19" D 23" H 35" cm L 49 P 59,5 H 89 Crts 1 kg 20 m<sup>3</sup> 0,38

2 BELVEDERE CHAIRS KJBE621 2 BELVEDERE CHAIRS (UK FIRE RETARDANT) KJBE621I